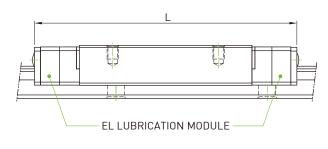

# EL Self Lubrication Device EL Auxiliary Lubrication Module

The EL Auxiliary Lubrication Module is an environment friendly lubrication system that can extend the maintenance life of HIWIN ballscrews and guideways to 10,000 km. The module is installed on both ends of a ballscrew nut or a guideway block and provides extended lubrication through a no-drip encapsulated material for a cleaner environmental solution.