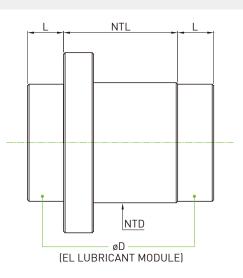

#### EL specification for Ballscrews

| Unit: mr                     |                          |                           |  |  |  |
|------------------------------|--------------------------|---------------------------|--|--|--|
| Spec.<br>(BS outer diameter) | EL outer diameter<br>(D) | One side EL length<br>(L) |  |  |  |
| ø12                          | 22                       | 10                        |  |  |  |
| ø15 <b>v</b> ø16             | 28                       | 14                        |  |  |  |
| ø20                          | 35                       | 14                        |  |  |  |
| ø25                          | 39                       | 12                        |  |  |  |
| ø32                          | 55                       | 15                        |  |  |  |
|                              | 47                       | 12                        |  |  |  |
| ø36                          | 65                       | 15                        |  |  |  |
|                              | 55                       | 15                        |  |  |  |
| ø40                          | 62.5                     | 15                        |  |  |  |

#### EL specification for Guideways

|         |                       |                                     | Unit: mm                       |
|---------|-----------------------|-------------------------------------|--------------------------------|
| Spec.   | One side<br>EL length | Standard block<br>length without EL | Block length<br>with EL<br>(L) |
| MGN7-C  | 3.5                   | 22.5                                | 29.5                           |
| MGN9-C  | 5                     | 28.9                                | 38.9                           |
| MGN12-C | 5                     | 34.7                                | 44.7                           |
| MGW9-C  | 5                     | 39.3                                | 49.3                           |
| MGW12-C | 5                     | 46.1                                | 56.1                           |